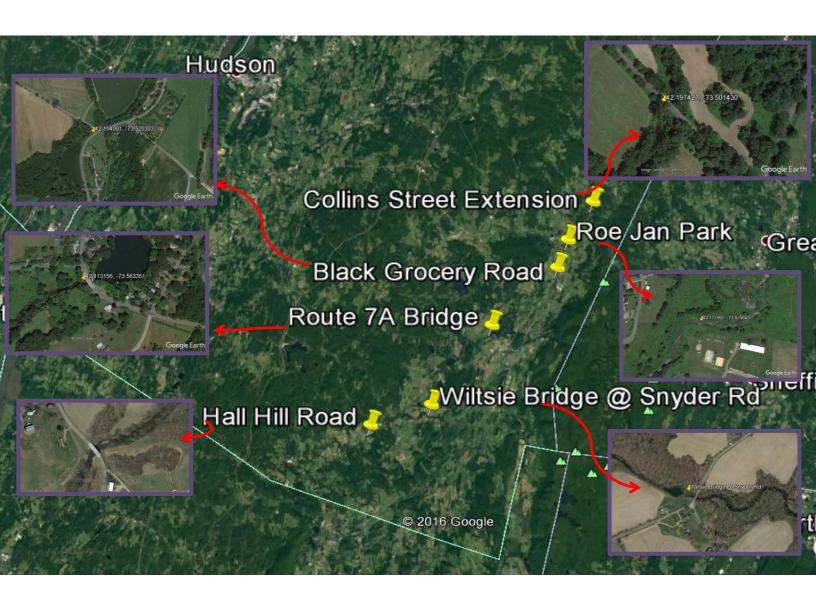

er investigation at the professional level. This assessment alone is not conclusive. In fact 52% of the streams in NYS DEC database with 4 or more LEAST wanted organisms are actually healthy. |
| Other                                     | No Conclusion               | If a sample did not meet the above criteria, then no conclusion can be made.                                                                                                                                                                                         |

For additional information, please see the following website: <a href="http://www.dec.ny.gov/chemical/92229.html">http://www.dec.ny.gov/chemical/92229.html</a>

<sup>\*\*</sup> Listed as **No Known Impact** 

## WAVE Sampling Site Locations Upper Roe Jan Watershed